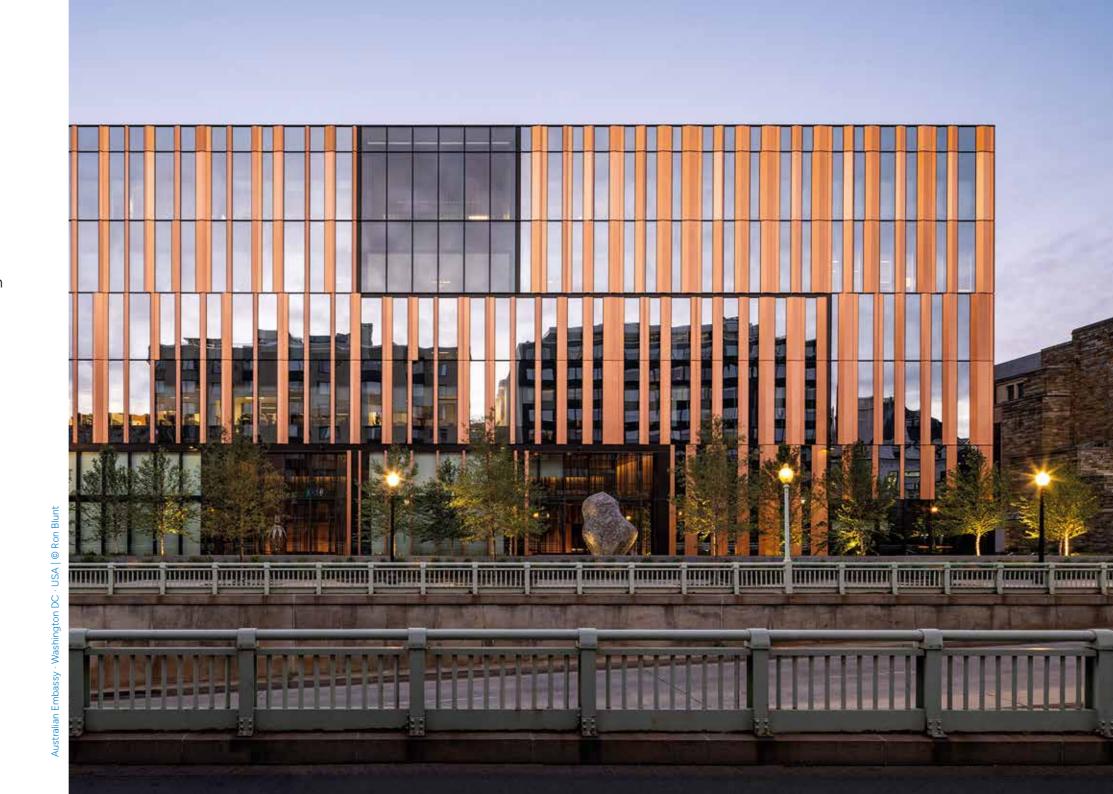

### **POHL COPPER**

Copper in architecture is valued for its timeless appeal, durability, and sustainability. Its distinctive patina and warm tones lend character to facade claddings and interior spaces, while it offers exceptional performance in terms of weather resistance and energy efficiency. It can be used raw, allowing for natural oxidation and the development of a green patina over time, or sealed with a clear lacquer to preserve its original copper shade.

POHL COPPER