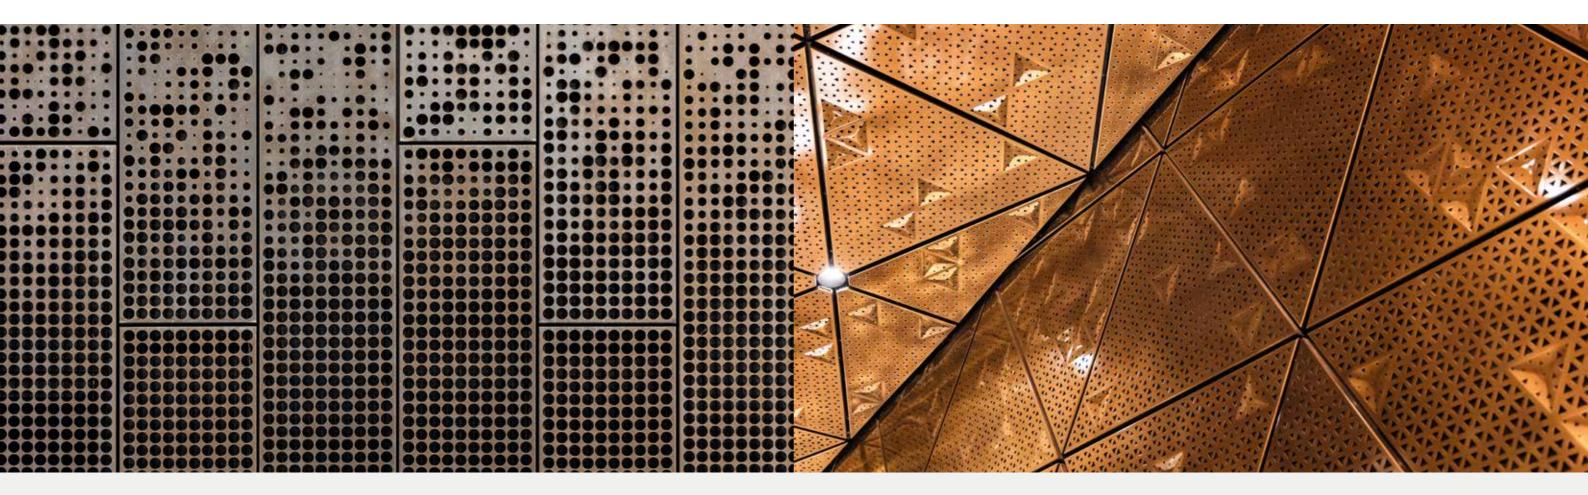

### Perforation and Embossing

Copper, in all its alloys, is not only highly malleable but also ideal for perforation and embossing. Both techniques, whether used individually or in combination, create dynamic

patterns and a striking architectural presence. Depending on the approach, very different results can be achieved, ranging from a rough, industrial look to a sophisticated, glossy finish.

18