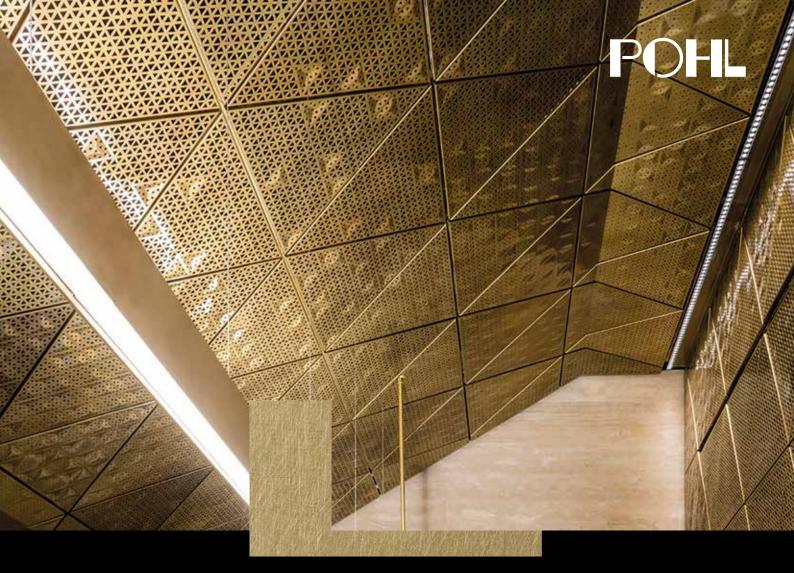

### Perforation and Embossing

Copper, in all its alloys, is not only highly malleable but also ideal for perforation and embossing. Both techniques, whether used individually or in combination, create dynamic

patterns and a striking architectural presence. Depending on the approach, very different results can be achieved, ranging from a rough, industrial look to a sophisticated, glossy finish.

18