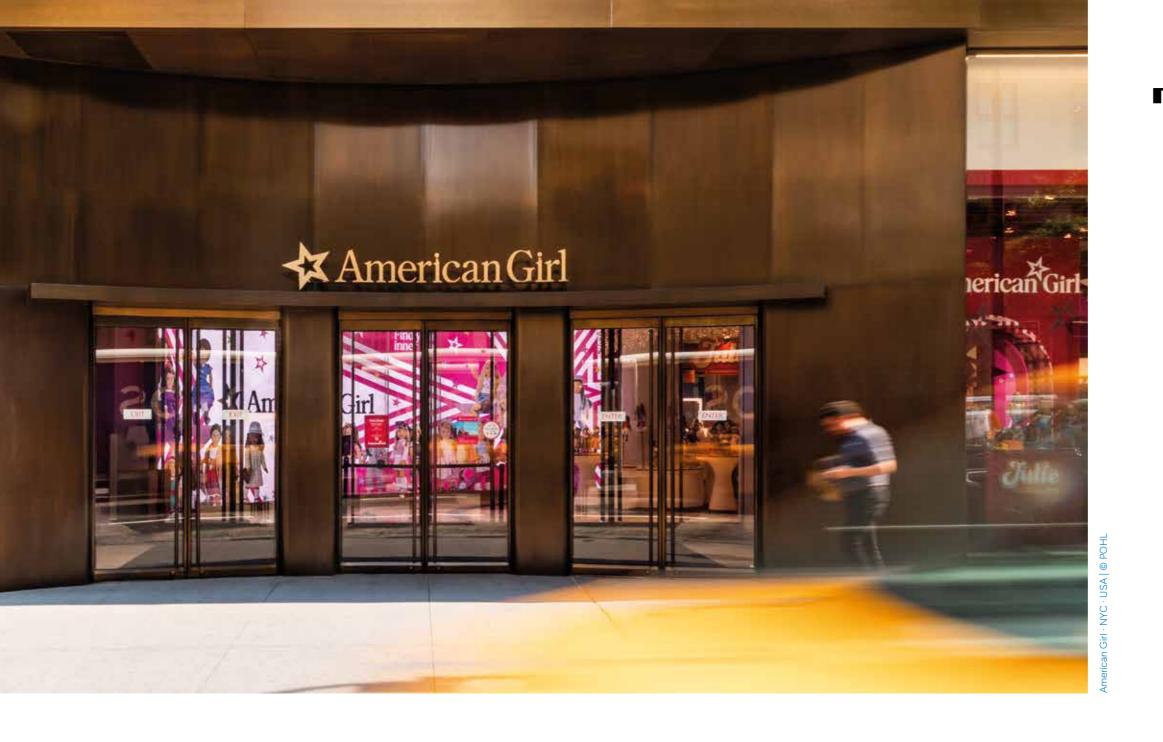

With POHL Bronze, we have created an exceptionally elegant surface that meets all demands for design, color, and durability. The color spectrum ranges from reddish to gold to brownish shades. The appearance is fundamentally influenced by the choice of alloy, finish, patination, and sealing.

POHL Bronze can be recycled repeatedly without any loss of quality and has a lifespan of over 100 years.