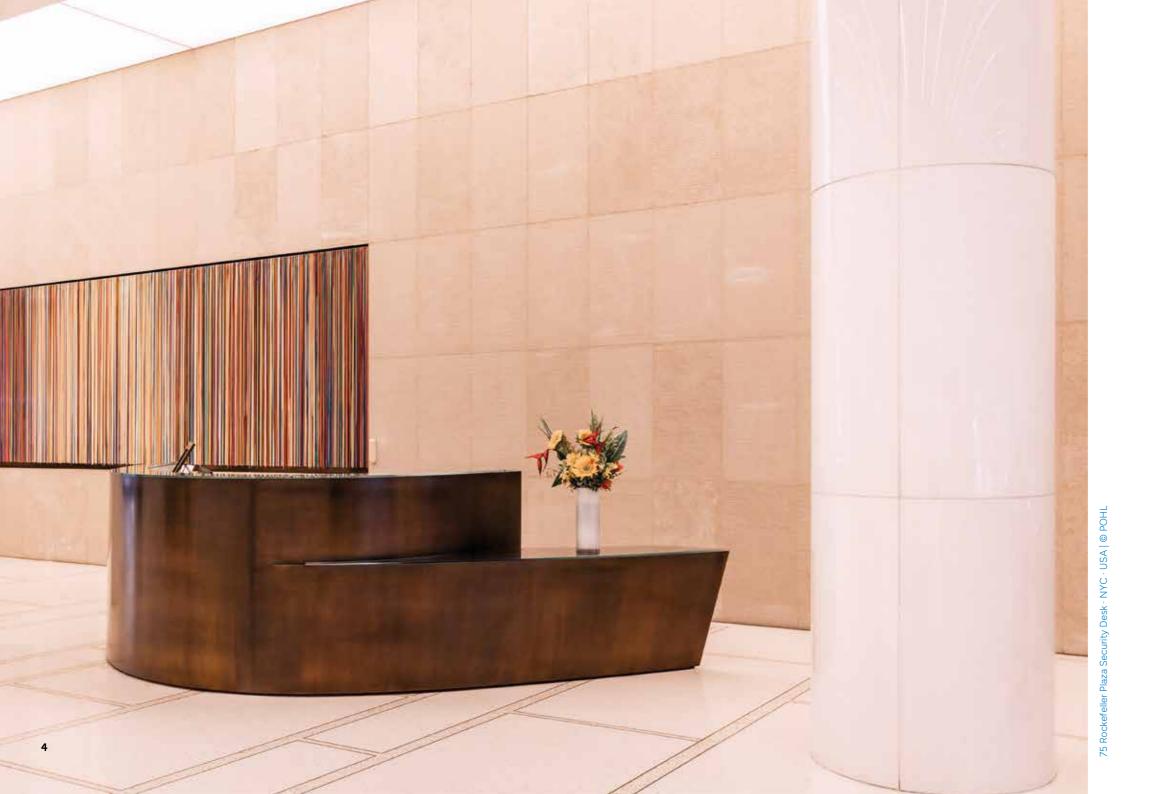

With POHL Bronze, we have created an exceptionally elegant surface that meets all demands for design, color, and durability. The color spectrum ranges from reddish to gold to brownish shades. The appearance is fundamentally influenced by the choice of alloy, finish, patination, and sealing.

POHL Bronze can be recycled repeatedly without any loss of quality and has a lifespan of over 100 years.