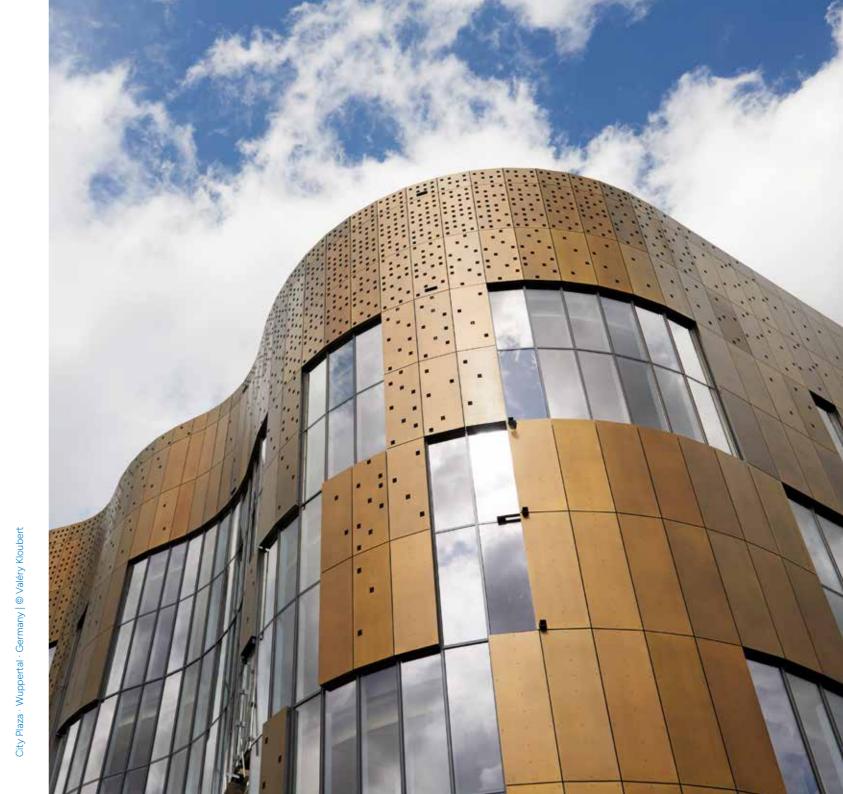

### **POHL COPPER**

Copper in architecture is valued for its timeless appeal, durability, and sustainability. Its distinctive patina and warm tones lend character to facade claddings and interior spaces, while it offers exceptional performance in terms of weather resistance and energy efficiency. It can be used raw, allowing for natural oxidation and the development of a green patina over time, or sealed with a clear lacquer to preserve its original copper shade.

### Perforation and Embossing

Copper, in all its alloys, is not only highly malleable but also ideal for perforation and embossing. Both techniques, whether used individually or in combination, create dynamic

patterns and a striking architectural presence. Depending on the approach, very different results can be achieved, ranging from a rough, industrial look to a sophisticated, glossy finish.

18