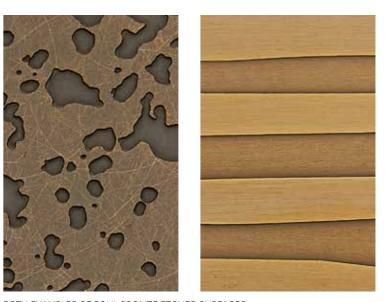

# **Etched**

Etched bronze surfaces are a perfect choice for adding a sophisticated, unique touch to a building. They offer a wide range of design possibilities, allowing for custom patterns and textures.

BOTH EXAMPLES OF POHL BRONZE ETCHED SURFACES

4