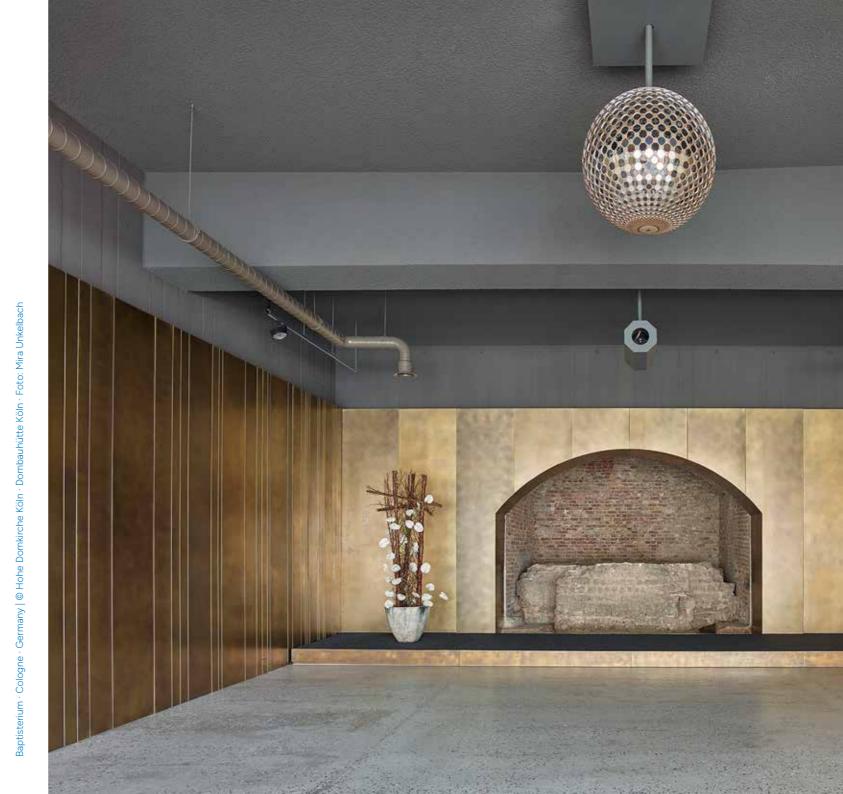

### Copper and its unique character.

Copper and its alloys have been integral to architecture for centuries and are still highly regarded in modern design. By using different alloys and combining post-processing and patination techniques, a wide range of design possibilities can be achieved with bronze, brass, and copper.

Over the years, each alloy develops an individual ageing behavior due to weathering. The composition of the alloy, material choice, as well as patination and finishing techniques, enable the creation of a uniform aging process and a consistent color appearance. We can artificially accelerate the aging process, leave the material untreated to allow natural oxidation, or seal its appearance with lacquer to preserve the original look. Regardless of the chosen approach, each sheet retains its unique character.

With POHL Bronze, we have created an exceptionally elegant surface that meets all demands for design, color, and durability. The color spectrum ranges from reddish to gold to brownish shades. The appearance is fundamentally influenced by the choice of alloy, finish, patination, and sealing.

POHL Bronze can be recycled repeatedly without any loss of quality and has a lifespan of over 100 years.